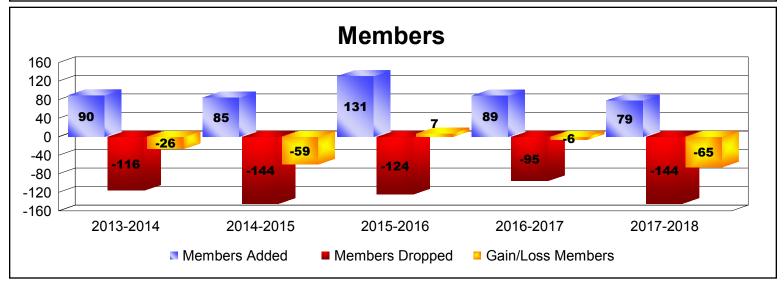

## District 105 E

| Year      | New<br>Clubs | Dropped<br>Clubs | Gain/<br>Loss<br>Clubs | New<br>Members | Charter<br>Members | Reinstate<br>Members | Transfer<br>Members | Total<br>Member<br>Added | Total<br>Members<br>Dropped | Gain/<br>Loss<br>Members |
|-----------|--------------|------------------|------------------------|----------------|--------------------|----------------------|---------------------|--------------------------|-----------------------------|--------------------------|
| 2013-2014 | 0            | -1               | -1                     | 79             | 1                  | 4                    | 6                   | 90                       | -116                        | -26                      |
| 2014-2015 | 0            | -4               | -4                     | 72             | 1                  | 1                    | 11                  | 85                       | -144                        | -59                      |
| 2015-2016 | 0            | -1               | -1                     | 115            | 2                  | 1                    | 13                  | 131                      | -124                        | 7                        |
| 2016-2017 | 0            | 0                | 0                      | 81             | 0                  | 3                    | 5                   | 89                       | -95                         | -6                       |
| 2017-2018 | 0            | -1               | -1                     | 72             | 0                  | 2                    | 5                   | 79                       | -144                        | -65                      |
| Average   | 0            | -1               | -1                     | 84             | 1                  | 2                    | 8                   | 95                       | -125                        | -30                      |