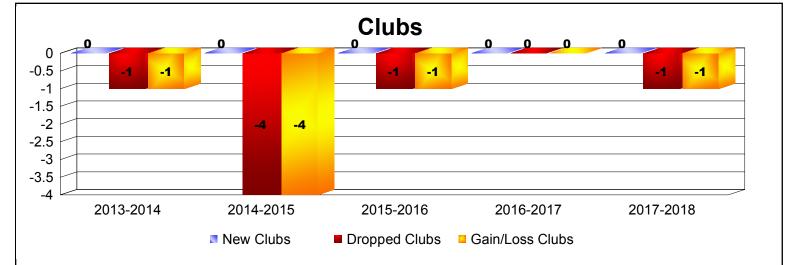

## District 105 E

| Year      | New<br>Clubs | Dropped<br>Clubs | Gain/<br>Loss<br>Clubs | New<br>Members | Charter<br>Members | Reinstate<br>Members | Transfer<br>Members | Total<br>Member<br>Added | Total<br>Members<br>Dropped | Gain/<br>Loss<br>Members |
|-----------|--------------|------------------|------------------------|----------------|--------------------|----------------------|---------------------|--------------------------|-----------------------------|--------------------------|
| 2013-2014 | 0            | -1               | -1                     | 79             | 1                  | 4                    | 6                   | 90                       | -116                        | -26                      |
| 2014-2015 | 0            | -4               | -4                     | 72             | 1                  | 1                    | 11                  | 85                       | -144                        | -59                      |
| 2015-2016 | 0            | -1               | -1                     | 115            | 2                  | 1                    | 13                  | 131                      | -124                        | 7                        |
| 2016-2017 | 0            | 0                | 0                      | 81             | 0                  | 3                    | 5                   | 89                       | -95                         | -6                       |
| 2017-2018 | 0            | -1               | -1                     | 72             | 0                  | 2                    | 5                   | 79                       | -144                        | -65                      |
| Average   | 0            | -1               | -1                     | 84             | 1                  | 2                    | 8                   | 95                       | -125                        | -30                      |